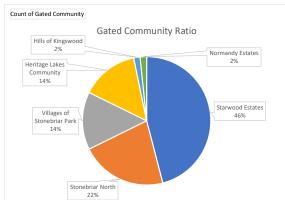

| Row Labels                  | Count of Gated Community |
|-----------------------------|--------------------------|
| Starwood Estates            | 57                       |
| Stonebriar North            | 27                       |
| Villages of Stonebriar Park | 18                       |
| Heritage Lakes Community    | 18                       |
| Hills of Kingswood          | 2                        |
| Normandy Estates            | 2                        |
| <b>Grand Total</b>          | 124                      |