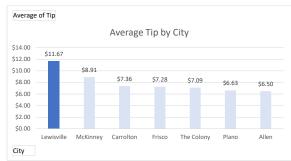

| Row Labels  | Average of Tip |
|-------------|----------------|
| Lewisville  | \$11.67        |
| McKinney    | \$8.91         |
| Carrolton   | \$7.36         |
| Frisco      | \$7.28         |
| The Colony  | \$7.09         |
| Plano       | \$6.63         |
| Allen       | \$6.50         |
| Grand Total | \$7.14         |