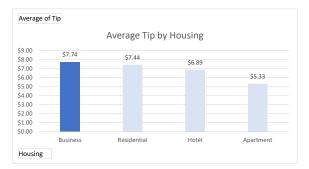

# **Pivot Tables**

| Row Labels         | Average of Tip |  |  |
|--------------------|----------------|--|--|
| Business           | \$7.74         |  |  |
| Residential        | \$7.44         |  |  |
| Hotel              | \$6.89         |  |  |
| Apartment          | \$5.33         |  |  |
| <b>Grand Total</b> | \$7.14         |  |  |