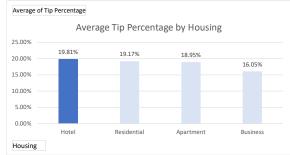

| Row Labels         | Average of Tip Percentage |
|--------------------|---------------------------|
| Hotel              | 19.81%                    |
| Residential        | 19.17%                    |
| Apartment          | 18.95%                    |
| Business           | 16.05%                    |
| <b>Grand Total</b> | 19.12%                    |