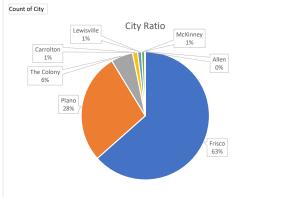

| Row Labels  | Count of City |
|-------------|---------------|
| Frisco      | 794           |
| Plano       | 348           |
| The Colony  | 69            |
| Carrolton   | 16            |
| Lewisville  | 12            |
| McKinney    | 10            |
| Allen       | 2             |
| Grand Total | 1251          |