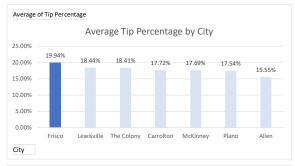

| Row Labels         | Average of Tip Percentage |  |
|--------------------|---------------------------|--|
| Frisco             | 19.94%                    |  |
| Lewisville         | 18.44%                    |  |
| The Colony         | 18.41%                    |  |
| Carrolton          | 17.72%                    |  |
| McKinney           | 17.69%                    |  |
| Plano              | 17.54%                    |  |
| Allen              | 15.55%                    |  |
| <b>Grand Total</b> | 19.12%                    |  |