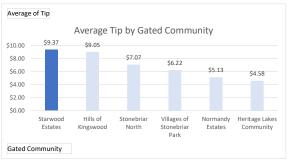

| Row Labels                  | Average of Tip |  |  |
|-----------------------------|----------------|--|--|
| Starwood Estates            | \$9.37         |  |  |
| Hills of Kingswood          | \$9.05         |  |  |
| Stonebriar North            | \$7.07         |  |  |
| Villages of Stonebriar Park | \$6.22         |  |  |
| Normandy Estates            | \$5.13         |  |  |
| Heritage Lakes Community    | \$4.58         |  |  |
| Grand Total                 | \$7.64         |  |  |