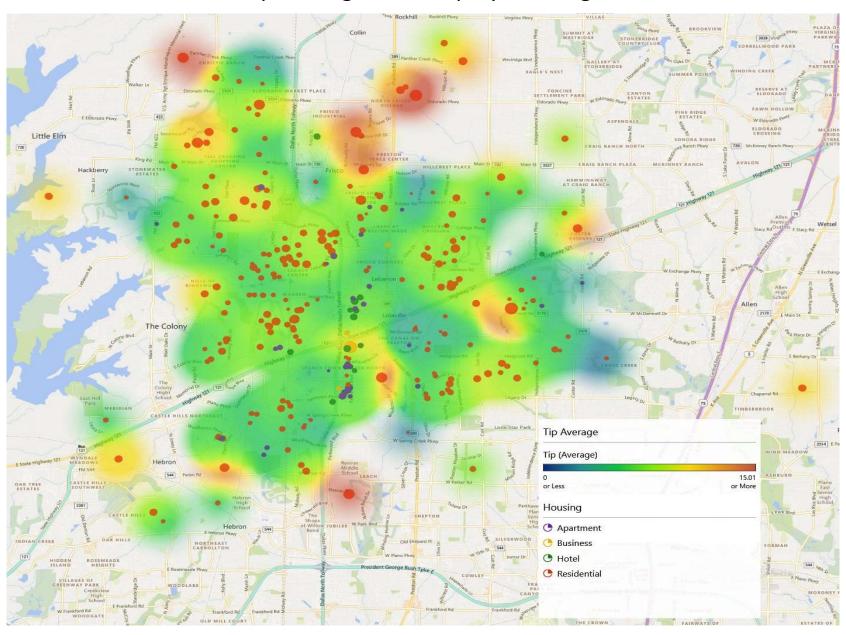

ormandy Estates            | 14.39%                    |  |  |
| Heritage Lakes Community    | 14.21%                    |  |  |
| Grand Total                 | 19.28%                    |  |  |

| Row Labels                  | Count of Gated Community |
|-----------------------------|--------------------------|
| Starwood Estates            | 57                       |
| Stonebriar North            | 27                       |
| Villages of Stonebriar Park | 18                       |
| Heritage Lakes Community    | 18                       |
| Hills of Kingswood          | 2                        |
| Normandy Estates            | 2                        |
| <b>Grand Total</b>          | 124                      |

#### **Charts**



















#### Tip Average Heatmap by Housing



## **Personal Statistics**

| Average                     |          |  |
|-----------------------------|----------|--|
| Average Order Cost          | \$41.77  |  |
| Average Tip %               | 17.10%   |  |
| Average Tip \$              | \$7.14   |  |
| Average Tip \$ per Night    | \$48.03  |  |
| Average Tip \$ per Hour     | \$9.61   |  |
| Average Orders per Day      | 6.73     |  |
| Average Delivery Fees       | \$2.34   |  |
| Average Total Delivery Fees | \$15.74  |  |
| Average Pay per Hour        | \$20.75  |  |
| Average Pay per Night       | \$103.77 |  |
| Average Delivery Time       | 42       |  |

| Last Delivery Night     | 9/23/18 | Compared to |         |
|-------------------------|---------|-------------|---------|
|                         |         | Sunday