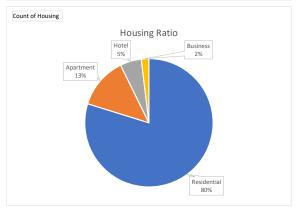

| Row Labels  | Count of Housing |
|-------------|------------------|
| Residential | 998              |
| Apartment   | 162              |
| Hotel       | 67               |
| Business    | 24               |
| Grand Total | 1251             |
|             |                  |