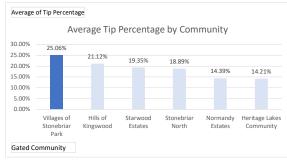

| Row Labels                  | Average of Tip Percentage |  |  |
|-----------------------------|---------------------------|--|--|
| Villages of Stonebriar Park | 25.06%                    |  |  |
| Hills of Kingswood          | 21.12%                    |  |  |
| Starwood Estates            | 19.35%                    |  |  |
| Stonebriar North            | 18.89%                    |  |  |
| Normandy Estates            | 14.39%                    |  |  |
| Heritage Lakes Community    | 14.21%                    |  |  |
| Grand Total                 | 19.28%                    |  |  |